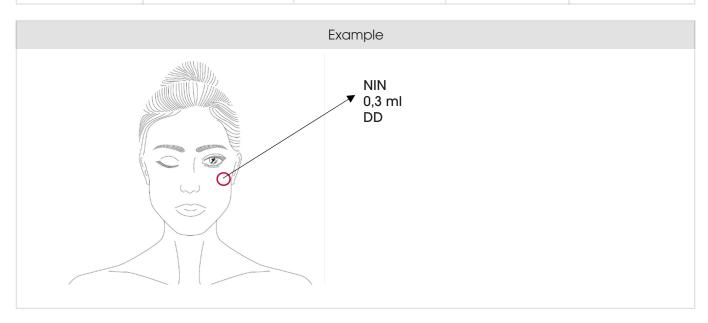

#### Area of the treatment and product used

Tick the products used on the legend, and describe the treatment performed using the legend below as shown in the example:

| Legend                       |                                                         |                            |                                                         |                                                   |
|------------------------------|---------------------------------------------------------|----------------------------|---------------------------------------------------------|---------------------------------------------------|
| Technique                    | Products                                                |                            |                                                         |                                                   |
| O Bolus                      | Fillers                                                 | Devices                    | Cosmece                                                 | outicals                                          |
| – Linear Threading           | 🗆 NST - Neauvia Stimulate                               | □ ZAF - Neauvia Zaffiro    | Rebalancing<br>cream rich                               | Retinoids<br>concentrate                          |
| < Fan Technique              | NSM - Neauvia<br>Stimulate Men                          | 🗆 SEC - Neauvia Sectum     | <ul> <li>Rebalancing<br/>cream light</li> </ul>         | □ C-shot                                          |
| × EBD Pulse                  | 🗆 NIN - Neauvia Intense                                 | 🗆 LSM - Neauvia LaserMe    | □ Advanced cream                                        | □ Antiox concentrate                              |
| Layer<br>SP - Supraperiostum | NIM - Neauvia Intense<br>Men                            | 🗆 EPM - Neauvia EpilMe     | Ceramide shield                                         | □ Acne stress control                             |
| <b>DD</b> - Deep Dermis      | □ NIV - Neauvia Intense LV                              | PLA - Neauvia Plasma<br>IQ | □ C routine cream                                       | □ Eye fusion cream                                |
| DE - Dermis                  | NIL - Neauvia Intense<br>Lips                           |                            | <ul> <li>Rebalancing<br/>make up light</li> </ul>       | □ Contour eye                                     |
| SF - Superficial             | NIR - Neauvia Intense<br>Rheology                       |                            | <ul> <li>Rebalancing<br/>make up medium</li> </ul>      | <ul> <li>Rejuvenation<br/>rose gel</li> </ul>     |
| <b>SC</b> - Stratum Corneum  | NIF - Neauvia Intense<br>Flux                           |                            | <ul> <li>Rebalancing<br/>make up dark</li> </ul>        | Rebalancing<br>cream man                          |
|                              | NRO - Neauvia Intense<br>Rose                           |                            | New born skin                                           | □ Lip bliss                                       |
|                              | <ul> <li>NHD - Neauvia</li> <li>Hydro Deluxe</li> </ul> |                            | <ul><li>City escape mask</li><li>Wake up skin</li></ul> | <ul><li>PHA Touch</li><li>Photo-Defense</li></ul> |
|                              | NHM - Neauvia Hydro<br>Deluxe Men                       |                            | <ul> <li>Instant Recovery<br/>Mask</li> </ul>           | □ Melan-ox                                        |