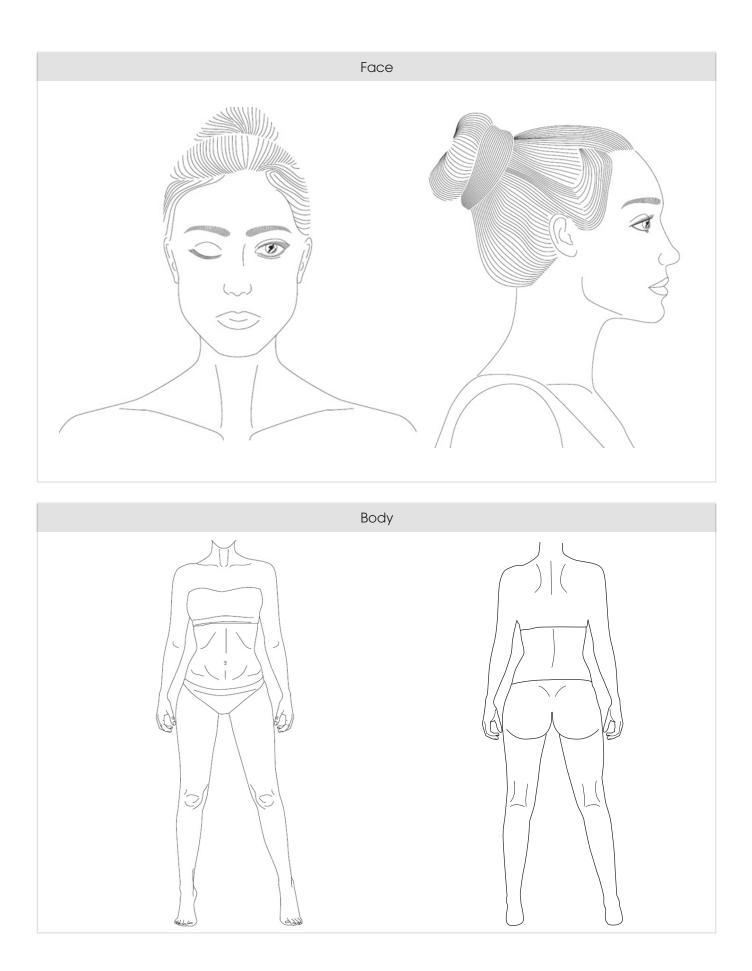

#### Area of the treatment and product used

Tick the products used on the legend, and describe the treatment performed using the legend below as shown in the example:

| Legend                       |                                                         |                            |                                                         |                                                   |
|------------------------------|---------------------------------------------------------|----------------------------|---------------------------------------------------------|---------------------------------------------------|
| Technique                    | Products                                                |                            |                                                         |                                                   |
| O Bolus                      | Fillers                                                 | Devices                    | Cosmece                                                 | outicals                                          |
| – Linear Threading           | 🗆 NST - Neauvia Stimulate                               | □ ZAF - Neauvia Zaffiro    | Rebalancing<br>cream rich                               | Retinoids<br>concentrate                          |
| < Fan Technique              | NSM - Neauvia<br>Stimulate Men                          | 🗆 SEC - Neauvia Sectum     | <ul> <li>Rebalancing<br/>cream light</li> </ul>         | □ C-shot                                          |
| × EBD Pulse                  | 🗆 NIN - Neauvia Intense                                 | 🗆 LSM - Neauvia LaserMe    | □ Advanced cream                                        | □ Antiox concentrate                              |
| Layer<br>SP - Supraperiostum | NIM - Neauvia Intense<br>Men                            | 🗆 EPM - Neauvia EpilMe     | Ceramide shield                                         | □ Acne stress control                             |
| <b>DD</b> - Deep Dermis      | □ NIV - Neauvia Intense LV                              | PLA - Neauvia Plasma<br>IQ | □ C routine cream                                       | □ Eye fusion cream                                |
| DE - Dermis                  | NIL - Neauvia Intense<br>Lips                           |                            | <ul> <li>Rebalancing<br/>make up light</li> </ul>       | □ Contour eye                                     |
| SF - Superficial             | NIR - Neauvia Intense<br>Rheology                       |                            | <ul> <li>Rebalancing<br/>make up medium</li> </ul>      | <ul> <li>Rejuvenation<br/>rose gel</li> </ul>     |
| <b>SC</b> - Stratum Corneum  | NIF - Neauvia Intense<br>Flux                           |                            | <ul> <li>Rebalancing<br/>make up dark</li> </ul>        | Rebalancing<br>cream man                          |
|                              | NRO - Neauvia Intense<br>Rose                           |                            | New born skin                                           | □ Lip bliss                                       |
|                              | <ul> <li>NHD - Neauvia</li> <li>Hydro Deluxe</li> </ul> |                            | <ul><li>City escape mask</li><li>Wake up skin</li></ul> | <ul><li>PHA Touch</li><li>Photo-Defense</li></ul> |
|                              | NHM - Neauvia Hydro<br>Deluxe Men                       |                            | <ul> <li>Instant Recovery<br/>Mask</li> </ul>           | □ Melan-ox                                        |