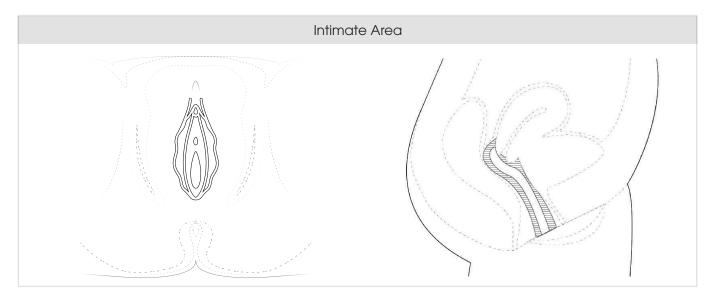

#### Area of the treatment and product used

Tick the products used on the legend, and describe the treatment performed using the legend below as shown in the example:

| Legend                       |                                                         |                            |                                                         |                                                   |
|------------------------------|---------------------------------------------------------|----------------------------|---------------------------------------------------------|---------------------------------------------------|
| Technique                    | Products                                                |                            |                                                         |                                                   |
| O Bolus                      | Fillers                                                 | Devices                    | Cosmece                                                 | outicals                                          |
| – Linear Threading           | 🗆 NST - Neauvia Stimulate                               | □ ZAF - Neauvia Zaffiro    | Rebalancing<br>cream rich                               | Retinoids<br>concentrate                          |
| < Fan Technique              | NSM - Neauvia<br>Stimulate Men                          | 🗆 SEC - Neauvia Sectum     | <ul> <li>Rebalancing<br/>cream light</li> </ul>         | □ C-shot                                          |
| × EBD Pulse                  | 🗆 NIN - Neauvia Intense                                 | 🗆 LSM - Neauvia LaserMe    | □ Advanced cream                                        | □ Antiox concentrate                              |
| Layer<br>SP - Supraperiostum | NIM - Neauvia Intense<br>Men                            | 🗆 EPM - Neauvia EpilMe     | Ceramide shield                                         | □ Acne stress control                             |
| <b>DD</b> - Deep Dermis      | □ NIV - Neauvia Intense LV                              | PLA - Neauvia Plasma<br>IQ | □ C routine cream                                       | □ Eye fusion cream                                |
| DE - Dermis                  | NIL - Neauvia Intense<br>Lips                           |                            | <ul> <li>Rebalancing<br/>make up light</li> </ul>       | □ Contour eye                                     |
| SF - Superficial             | NIR - Neauvia Intense<br>Rheology                       |                            | <ul> <li>Rebalancing<br/>make up medium</li> </ul>      | <ul> <li>Rejuvenation<br/>rose gel</li> </ul>     |
| <b>SC</b> - Stratum Corneum  | NIF - Neauvia Intense<br>Flux                           |                            | <ul> <li>Rebalancing<br/>make up dark</li> </ul>        | Rebalancing<br>cream man                          |
|                              | NRO - Neauvia Intense<br>Rose                           |                            | New born skin                                           | □ Lip bliss                                       |
|                              | <ul> <li>NHD - Neauvia</li> <li>Hydro Deluxe</li> </ul> |                            | <ul><li>City escape mask</li><li>Wake up skin</li></ul> | <ul><li>PHA Touch</li><li>Photo-Defense</li></ul> |
|                              | NHM - Neauvia Hydro<br>Deluxe Men                       |                            | <ul> <li>Instant Recovery<br/>Mask</li> </ul>           | □ Melan-ox                                        |